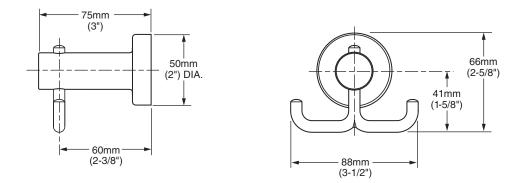

## MODEL NUMBER:

**3336.210** Robe Hook

## **PRODUCT FEATURES:**

Materials of Construction: Metal construction for durability & long life.

Concealed Mounting: No exposed set screws.

Easy to Install

Durability of Finishes: Chrome and PVD finishes will never tarnish.